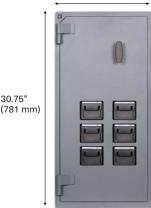

The Bulk Coin Dispenser supports 6 or 8 coin hoppers, with each hopper capable of dispensing up to 8 coins per second. The coins are dispensed into individual cups for easy handling.

#### 6-Cup Bulk Coin Dispenser

| Weight:           | 305 lbs. (138 kg) dispenser only<br>454 lbs. (206 kg) with Series 4e |
|-------------------|----------------------------------------------------------------------|
| Height:<br>Width: | 30.75" (781 mm)<br>15" (381 mm) dispenser only                       |
| Depth:            | 21" (534 mm) dispenser only                                          |