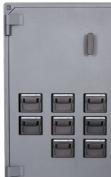

The Bulk Coin Dispenser supports 6 or 8 coin hoppers, with each hopper capable of dispensing up to 8 coins per second. The coins are dispensed into individual cups for easy handling.

## **Hardware Features**

- Dispenses bulk coins in custom defined denominations and amounts
- Can be configured to dispense multiple predetermined start-of-shift change funds
- 6 or 8 coin hoppers; each hopper can hold:
  1,300 (25¢), 3,400 (10¢), 1,700 (5¢) and 2,600 (1¢)
- Dispenses 8 coins per second per hopper
- Audible alarm in vault door
- System connectivity via data cables (provided with system)