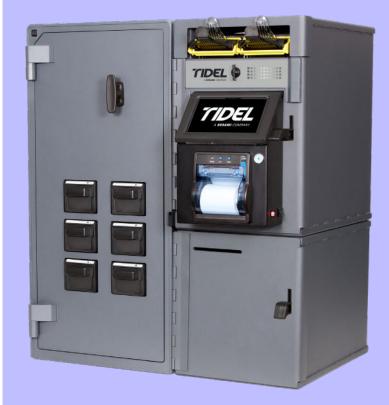

# **Tidel Series 4e** Bulk Coin Dispenser

The Tidel Bulk Coin Dispenser is designed for retail organizations that have a need to dispense coins in high volume, bulk format, using a secure and auditable process.

The Bulk Coin Dispenser can dispense any combination of coins in preset amounts for start-of-shift till preparation with just the touch of a button. The system can also dispense any quantity of coins as needed, or it can break a note into a variety of coins for quick change making. Dispensing coins and accessing the coin hoppers is completely auditable and managed by individual user PIN.

The Bulk Coin Dispenser supports 6 or 8 coin hoppers, with each hopper capable of dispensing up to 8 coins per second. The coins are dispensed into individual cups for easy handling.