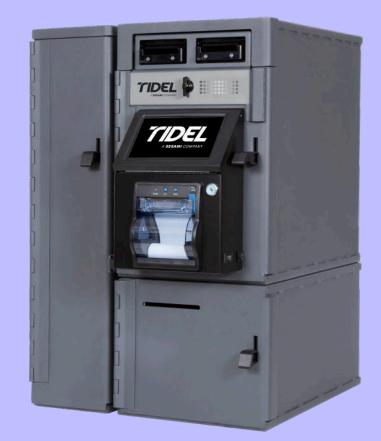

# **Tidel Series 4** Narrow Side Vault

The Tidel Narrow Side Vault, when deployed with the Series 4, is an ideal solution for retail organizations that require a proven cash management system accompanied by a dedicated vault for additional storage.

The Narrow Side Vault can be used for the store's change fund, coin dispensing cartridges, or other items such as lottery tickets.

The Narrow Side Vault offers two shelves that can be configured to a store's individual needs. The Narrow Side Vault door can only be opened by preauthorized store personnel via individual user PIN. An audible alarm sounds if a door is left open longer than a programmable time period. This eliminates the inherent risk of running the store with an open vault door.

The Series 4/Narrow Side Vault also provides a manual vault drop below the acceptor door, offering additional storage. This manual vault drop is also accessible via user PIN.