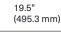

### Series 4 with Narrow Side Vault

| Weight:<br>Height: | 229 lbs. (104 kg) vault + Series 4<br>27.75" (705 mm)   |
|--------------------|---------------------------------------------------------|
| Width:             | 7.25" (185 mm) vault only                               |
| Depth:             | 19.5" (496 mm) with Series 4<br>19" (483 mm) vault only |
| •                  | 23" (584 mm) overall                                    |